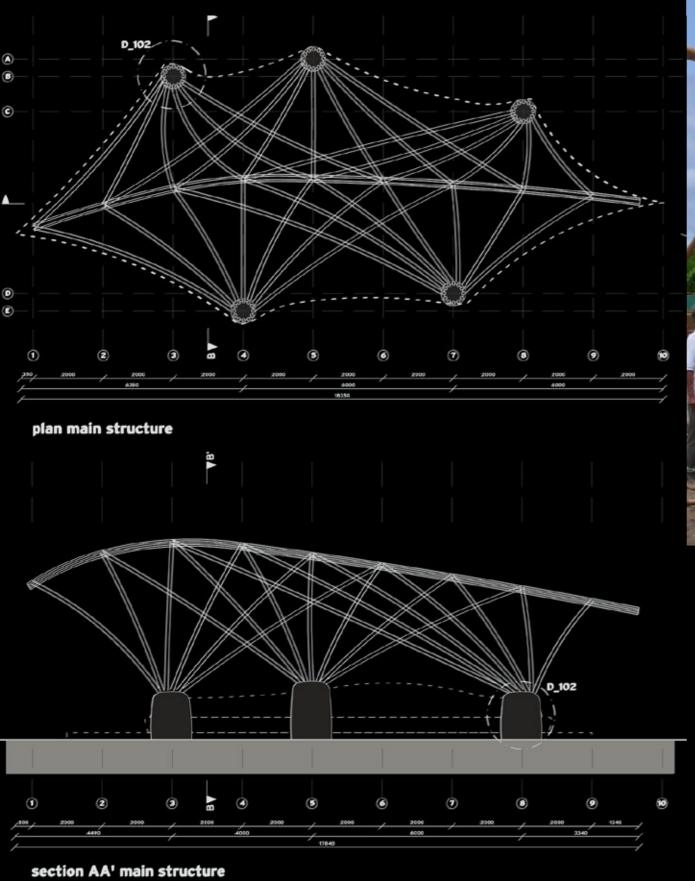

Olav Bruin

masterplan

sala type

classroom type

section AA' main structure

parents sala

section BB'

section CC'

plan structure

section AA'

Nieuw Leyden houses, Leiden NL

Nieuw Leyden houses

solid bamboo (bamboo fibers with resin)

haute bamboo

bambusa ventricosa

haute bamboo