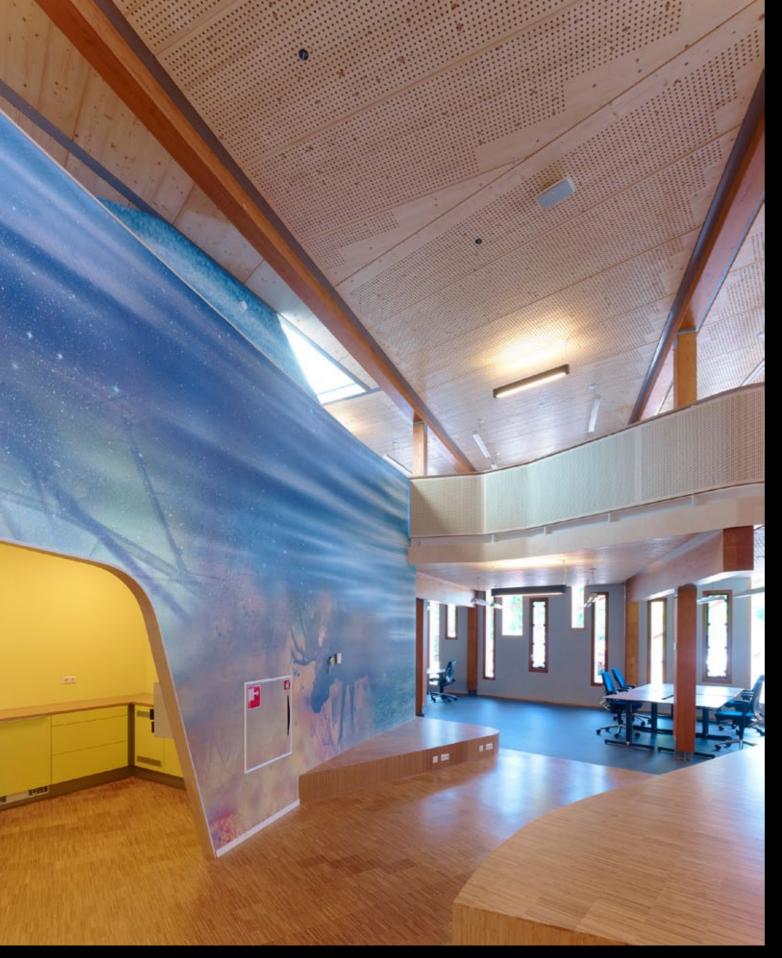

Olav Bruin

masterplan

sala type

classroom type

section AA' main structure

parents sala

section BB'

section CC'