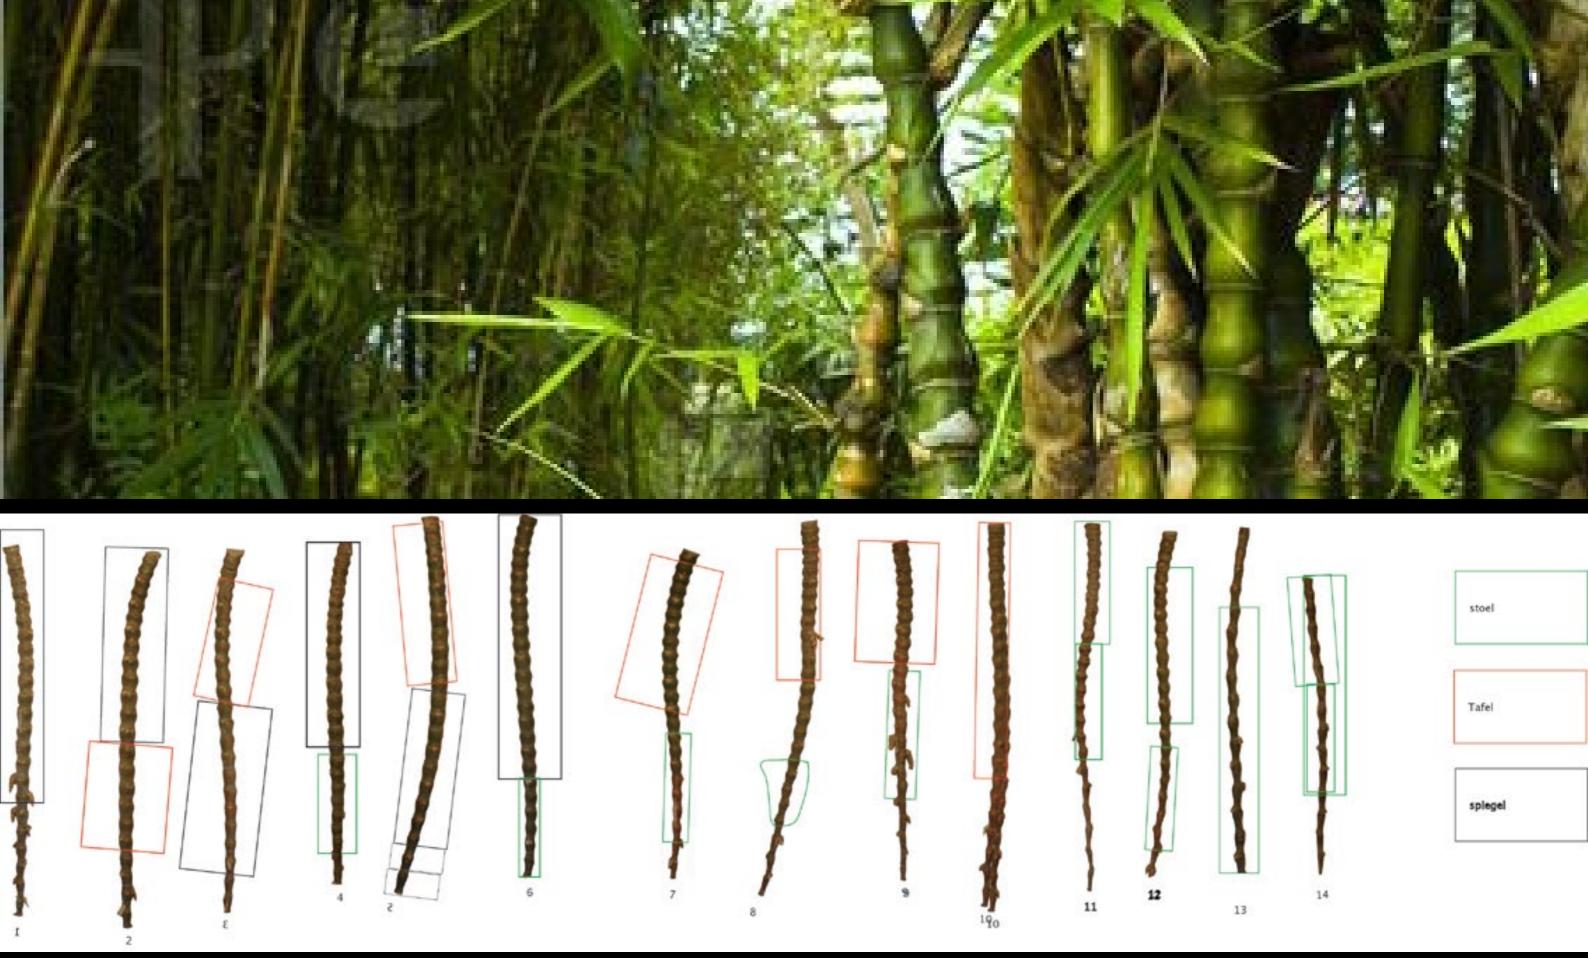

2) sand(blast) until smooth top layer is removed

3) Finish; filling and sanding if necessary, spray paint natural lacquer coating

haute bamboo

bamboo windsor chair