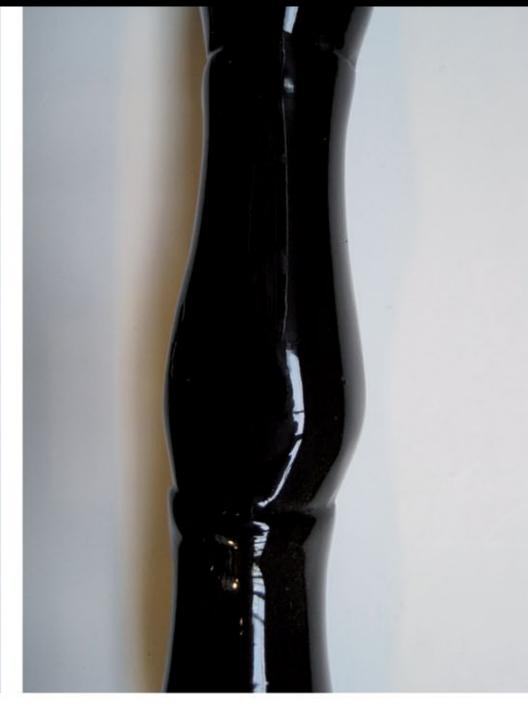

2) sand(blast) until smooth top layer is removed

3) Finish; filling and sanding if necessary, spray paint natural lacquer coating

haute bamboo

bamboo windsor chair