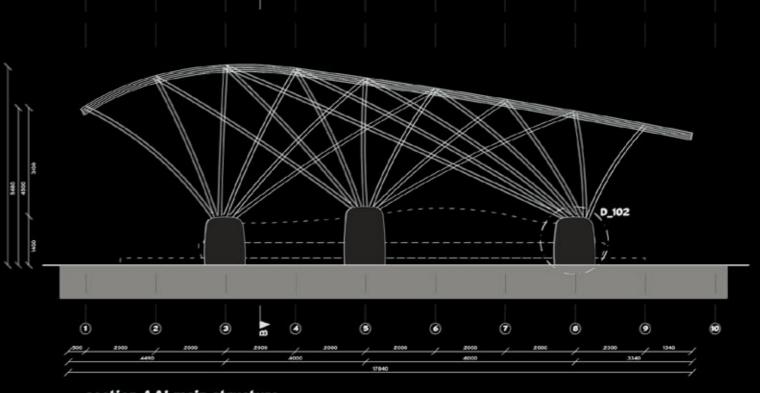

Olav Bruin

masterplan

sala type

classroom type

section AA' main structure

parents sala

section BB'

section CC'