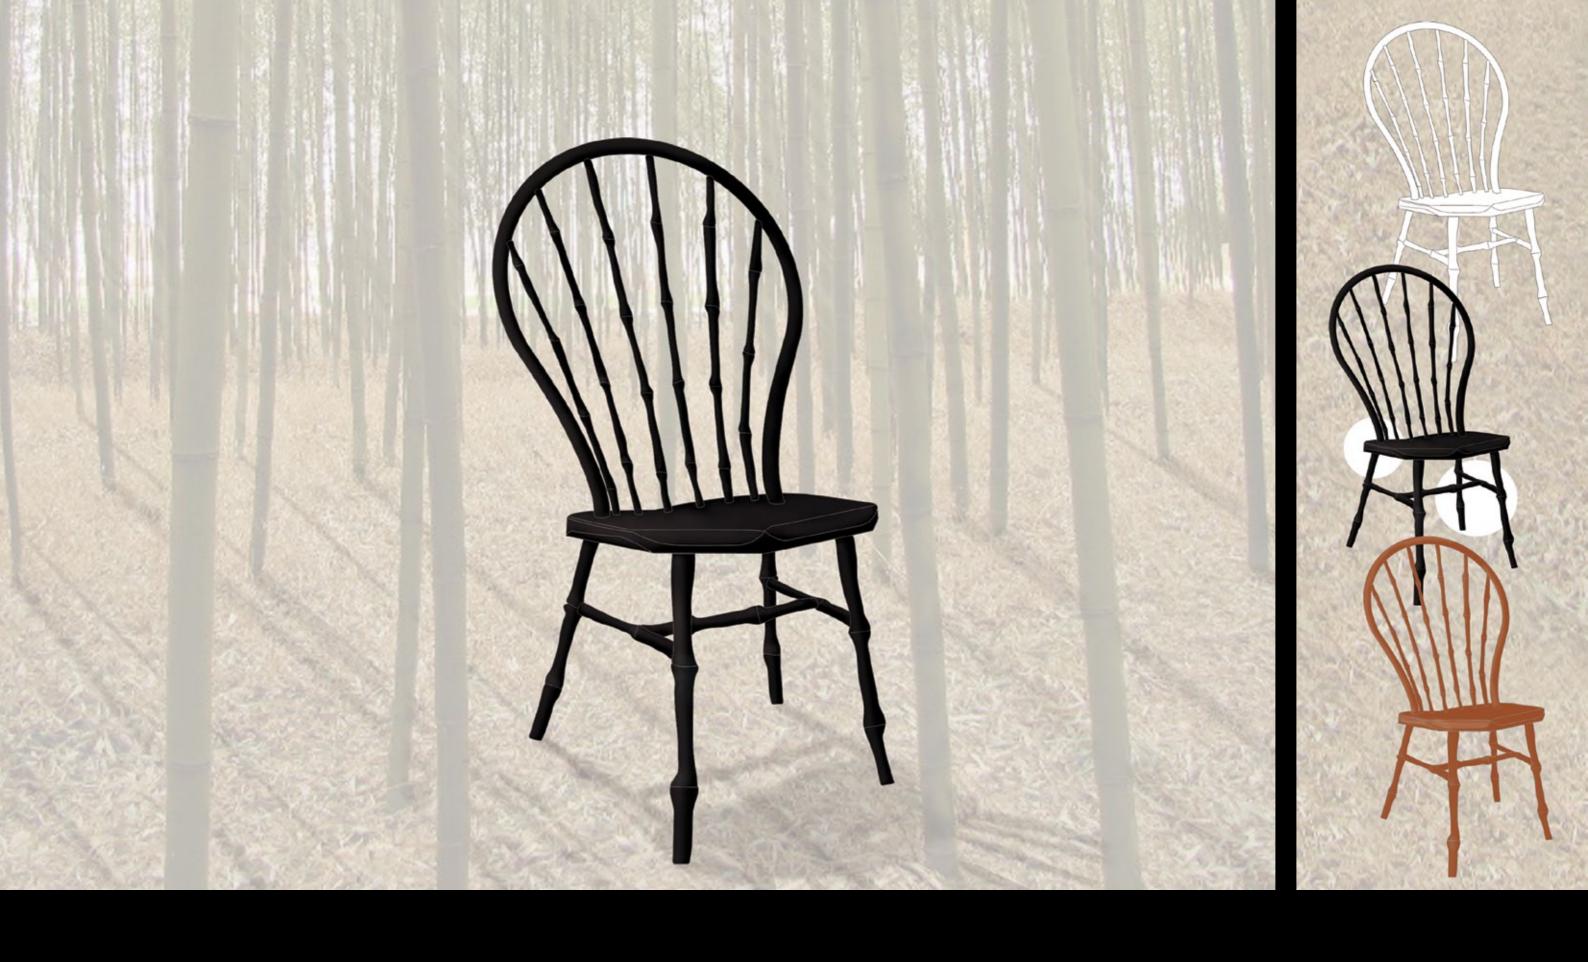

2) sand(blast) until smooth top layer is removed

3) Finish; filling and sanding if necessary, spray paint natural lacquer coating

haute bamboo

bamboo windsor chair