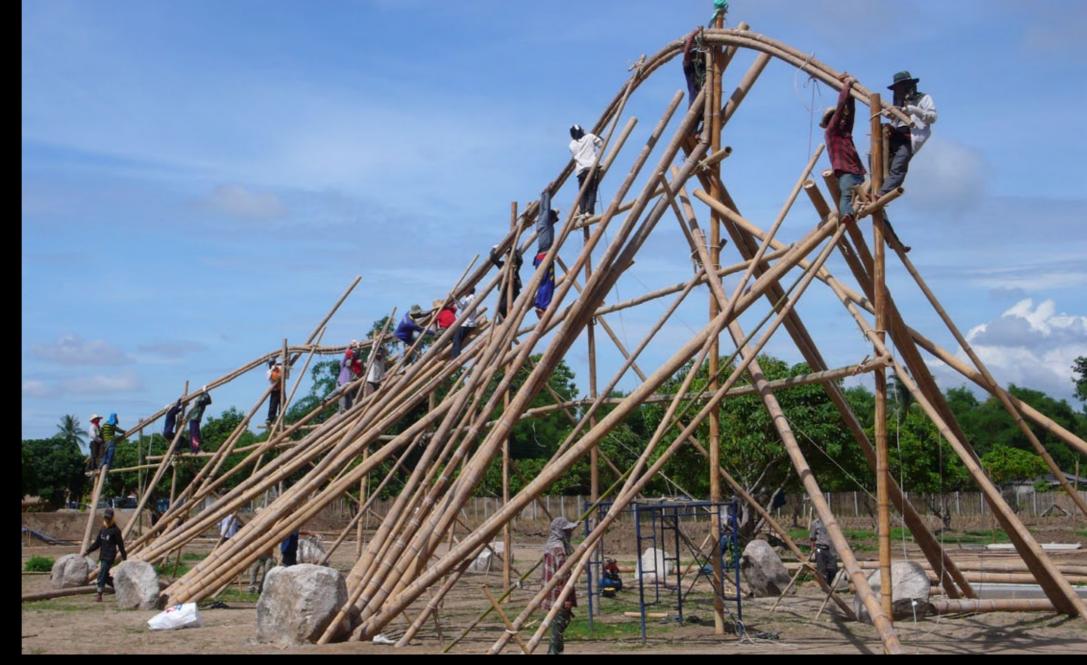

Olav Bruin

masterplan

sala type

classroom type

section AA' main structure

parents sala

section BB'

section CC'