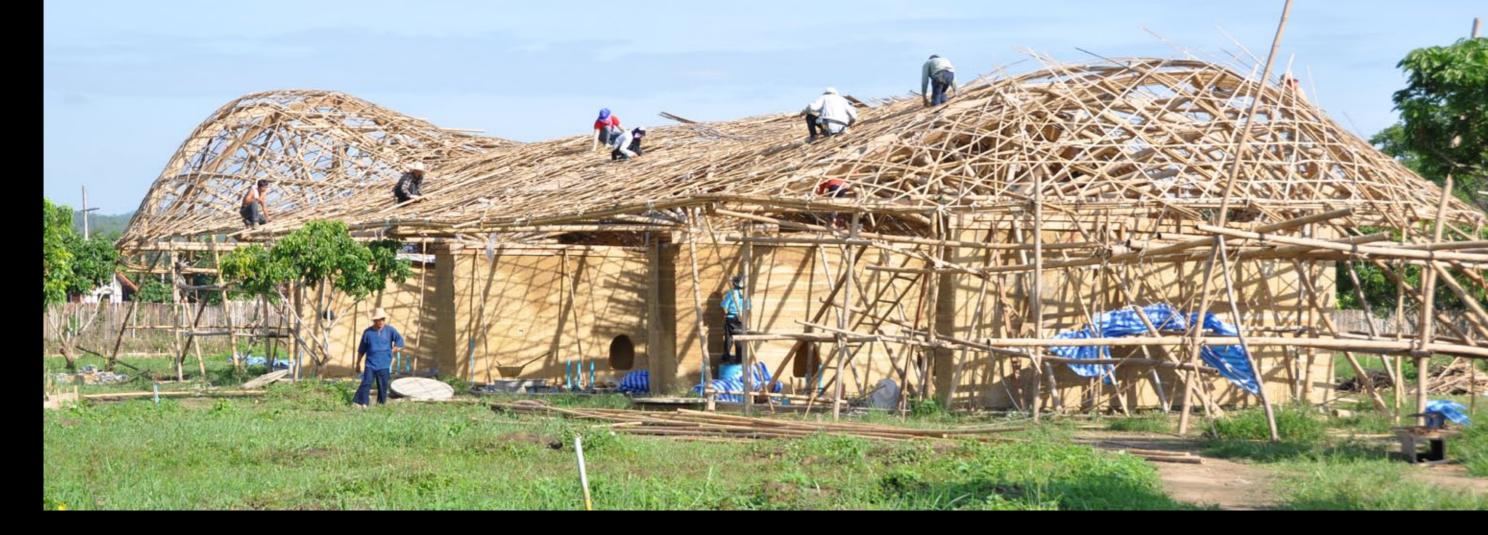

Olav Bruin

masterplan

sala type

classroom type

section AA' main structure

parents sala

section BB'

section CC'