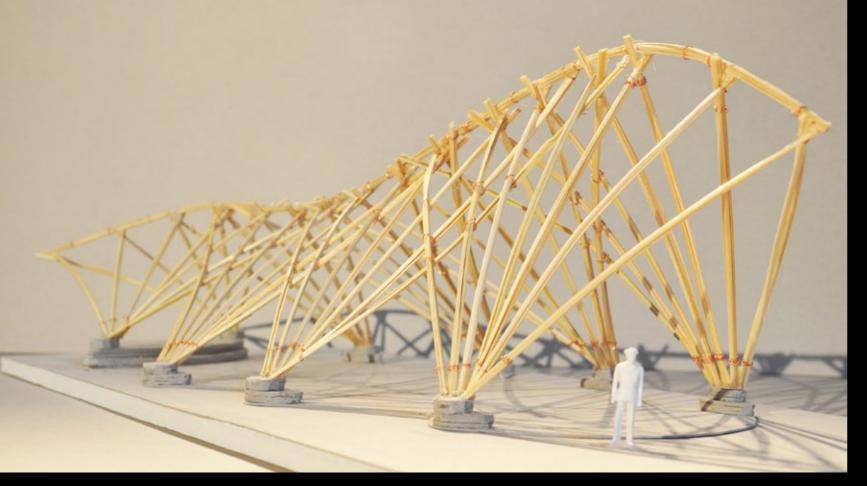

Olav Bruin













masterplan













sala type



classroom type



















section AA' main structure









































parents sala









section BB'



section CC'





plan structure



section AA'



















































































































































Nieuw Leyden houses, Leiden NL





Nieuw Leyden houses





solid bamboo (bamboo fibers with resin)

























haute bamboo

bambusa ventricosa







haute bamboo









2) sand(blast) until smooth top layer is removed



3) Finish; filling and sanding if necessary, spray paint natural lacquer coating







haute bamboo





bamboo windsor chair





## special thanks to

Markus & Tik - founders Panyaden School

CLC – contracto