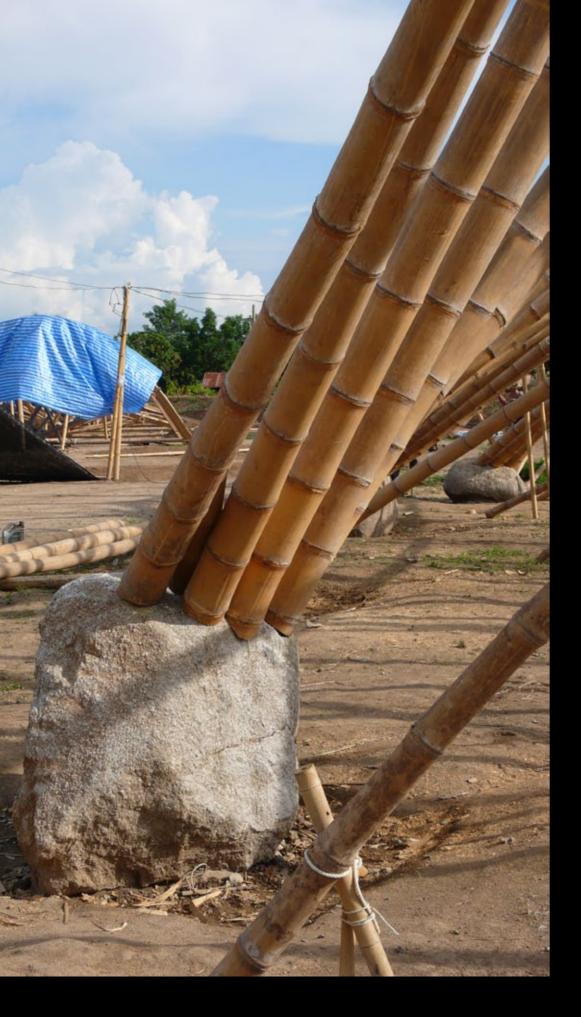

Olav Bruin

masterplan

sala type

classroom type

section AA' main structure

parents sala

section BB'

section CC'