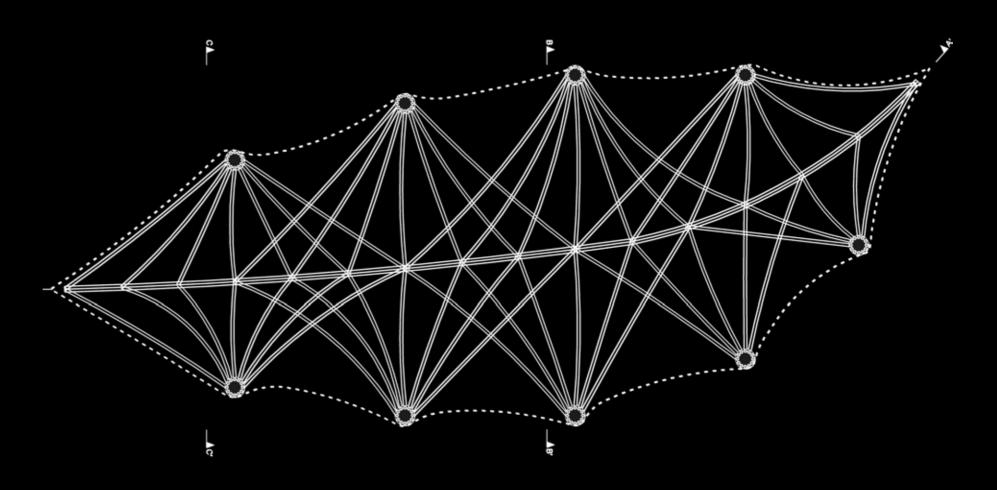

Olav Bruin

masterplan

sala type

classroom type

section AA' main structure

parents sala

section BB'

section CC'