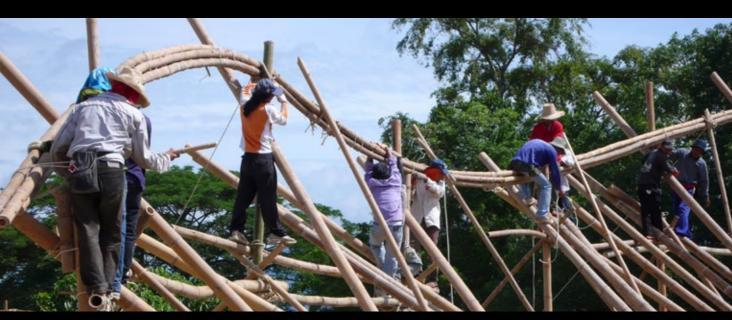

Olav Bruin

masterplan

sala type

classroom type

section AA' main structure

parents sala

section BB'

section CC'