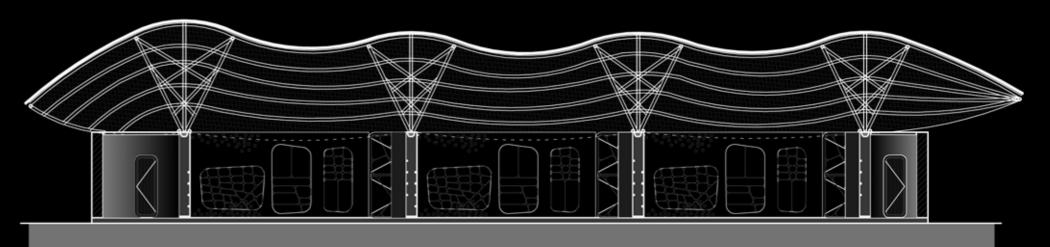

Olav Bruin

masterplan

sala type

classroom type

section AA' main structure

parents sala

section BB'

section CC'