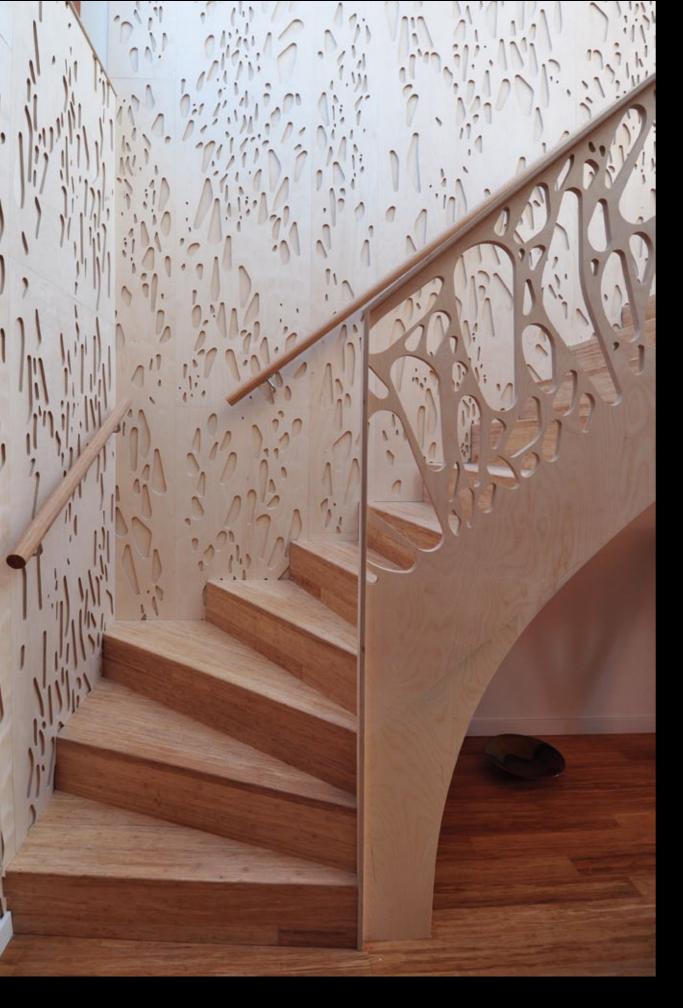

plan structure

section AA'

Nieuw Leyden houses, Leiden NL

Nieuw Leyden houses

solid bamboo (bamboo fibers with resin)

haute bamboo

bambusa ventricosa

haute bamboo