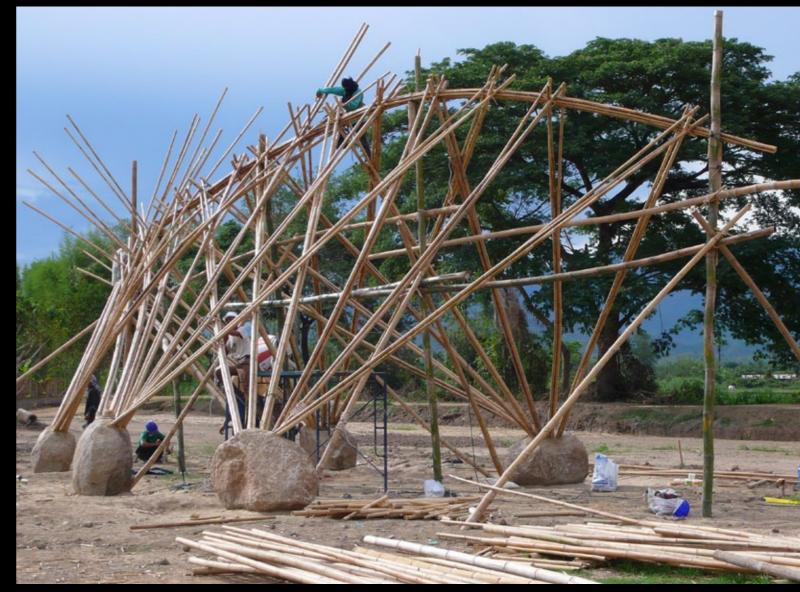

Olav Bruin

masterplan

sala type

classroom type

section AA' main structure

parents sala

section BB'

section CC'