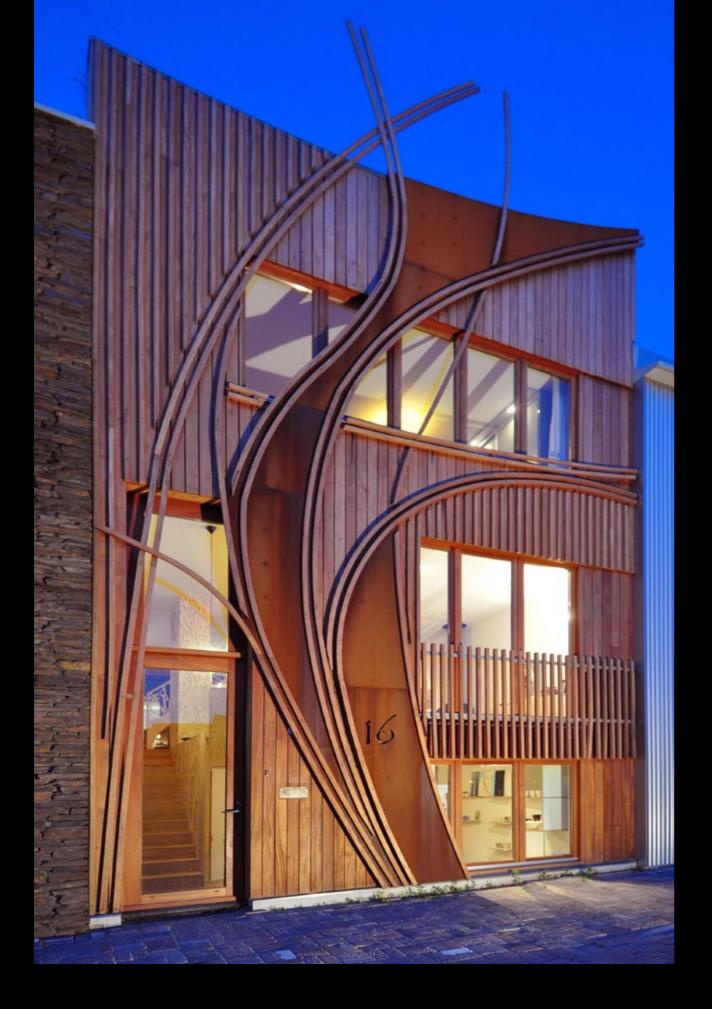

plan structure

section AA'

Nieuw Leyden houses, Leiden NL

Nieuw Leyden houses

solid bamboo (bamboo fibers with resin)

haute bamboo

bambusa ventricosa

haute bamboo