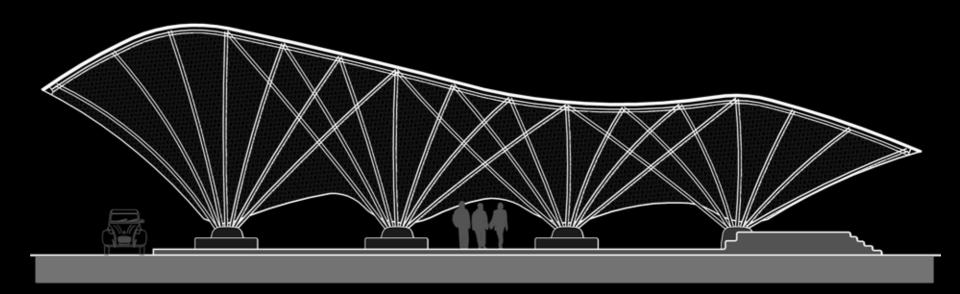

Olav Bruin

masterplan

sala type

classroom type

section AA' main structure

parents sala

section BB'

section CC'