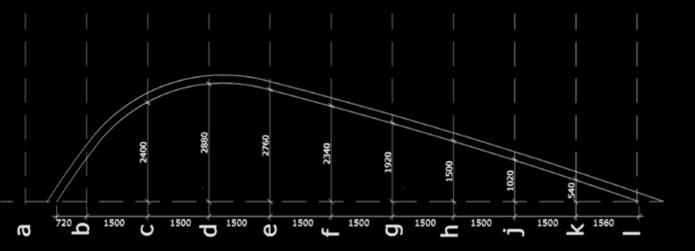

Olav Bruin

masterplan

sala type

classroom type

section AA' main structure

parents sala

section BB'

section CC'