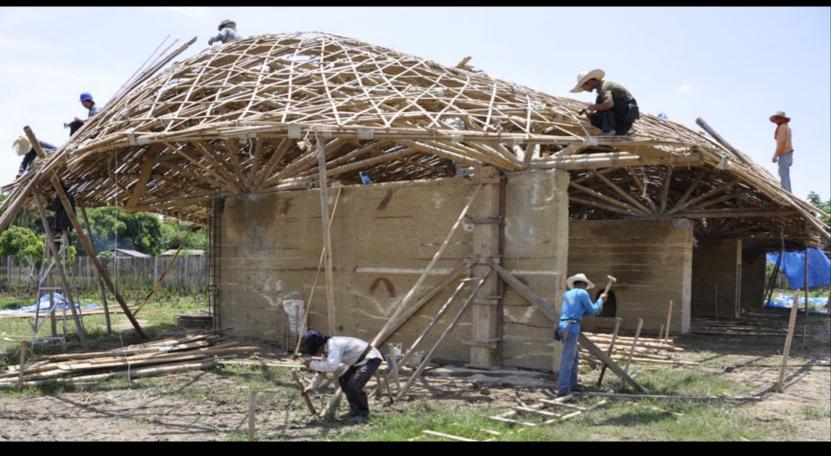

Olav Bruin

masterplan

sala type

classroom type

section AA' main structure

parents sala

section BB'

section CC'