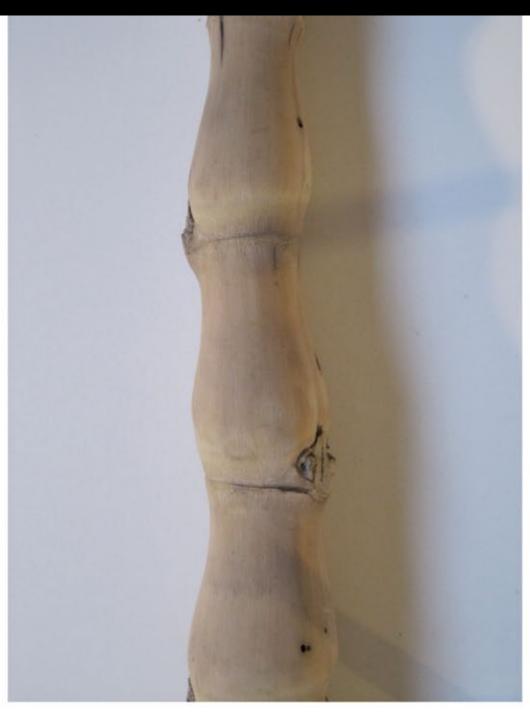

2) sand(blast) until smooth top layer is removed

3) Finish; filling and sanding if necessary, spray paint natural lacquer coating

haute bamboo

bamboo windsor chair