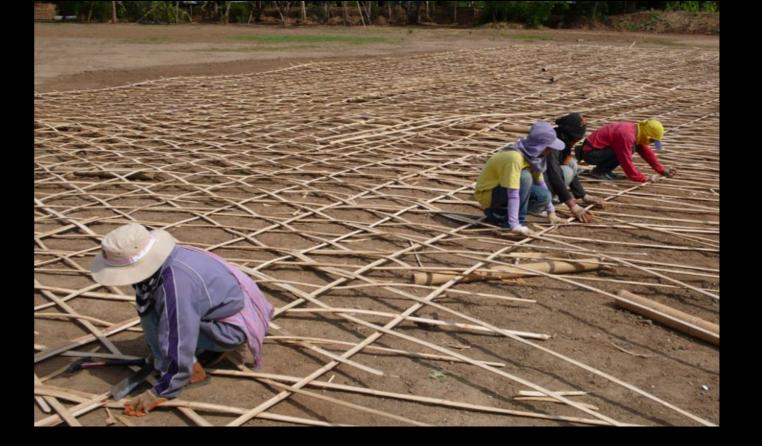

Olav Bruin

masterplan

sala type

classroom type

section AA' main structure

parents sala

section BB'

section CC'