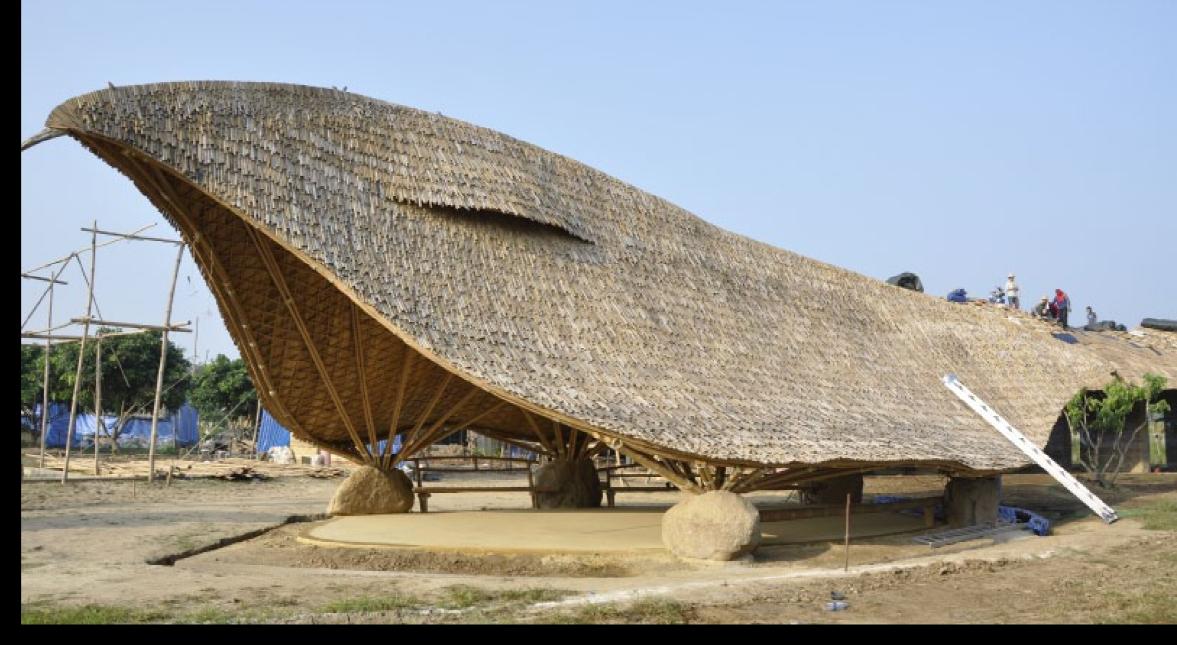

Olav Bruin

masterplan

sala type

classroom type

section AA' main structure

parents sala

section BB'

section CC'