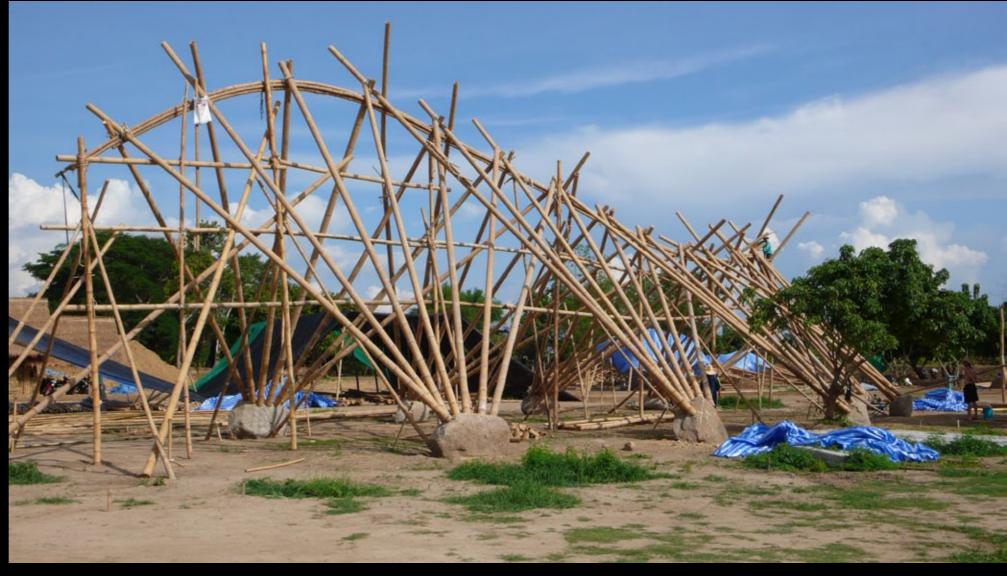

Olav Bruin

masterplan

sala type

classroom type

section AA' main structure

parents sala

section BB'

section CC'