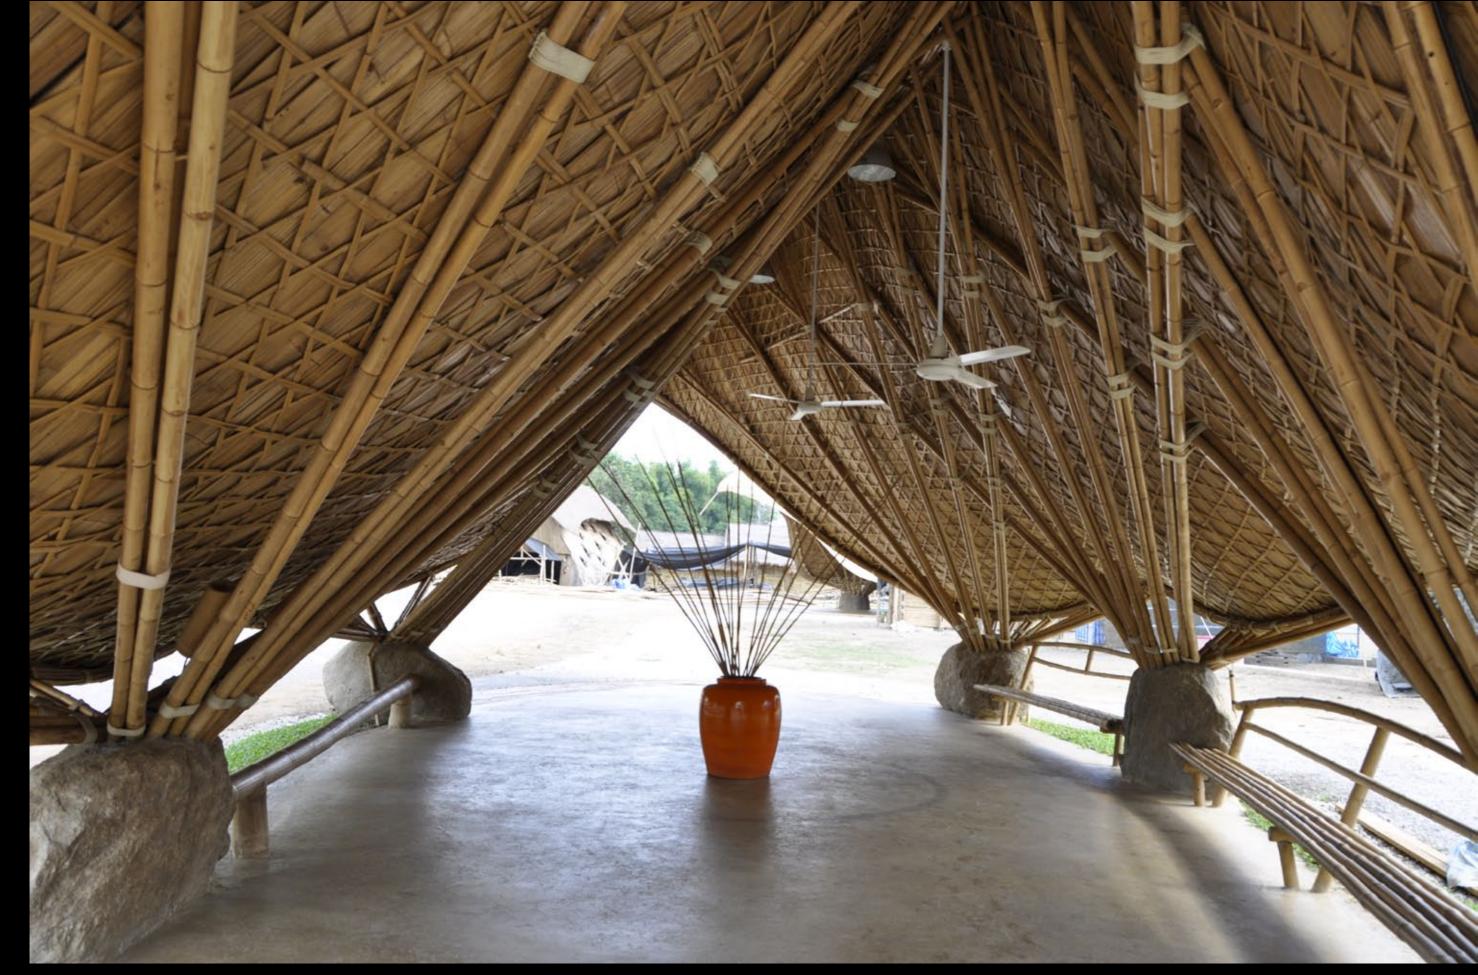

Olav Bruin

masterplan

sala type

classroom type

section AA' main structure

parents sala

section BB'

section CC'

plan structure

section AA'

Nieuw Leyden houses, Leiden NL

Nieuw Leyden houses

solid bamboo (bamboo fibers with resin)

haute bamboo

bambusa ventricosa

haute bamboo