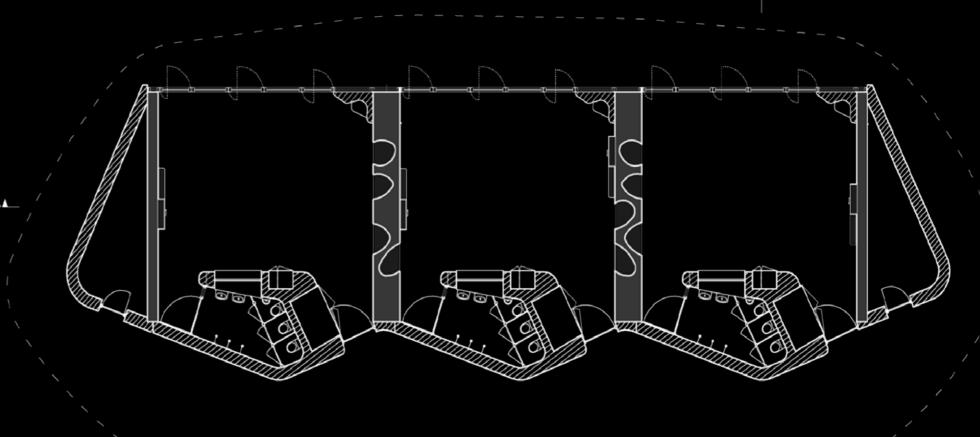

Olav Bruin

masterplan

sala type

classroom type

section AA' main structure

parents sala

section BB'

section CC'