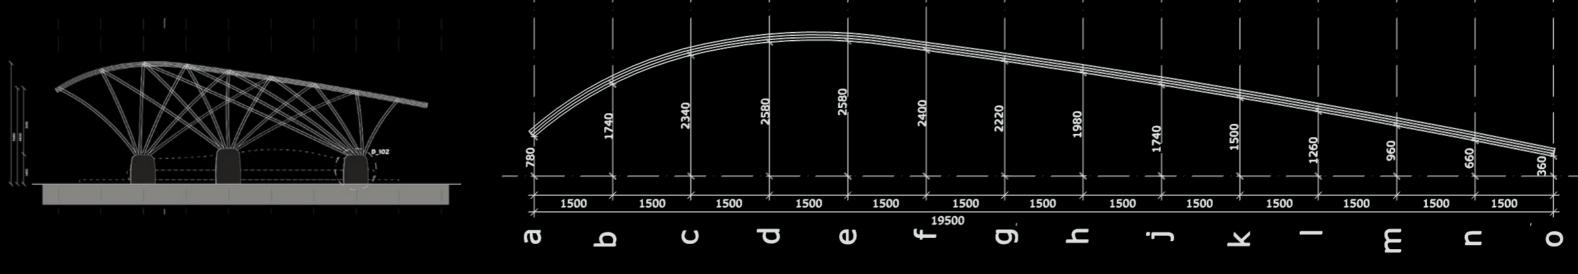

Olav Bruin

masterplan

sala type

classroom type

section AA' main structure

parents sala

section BB'

section CC'