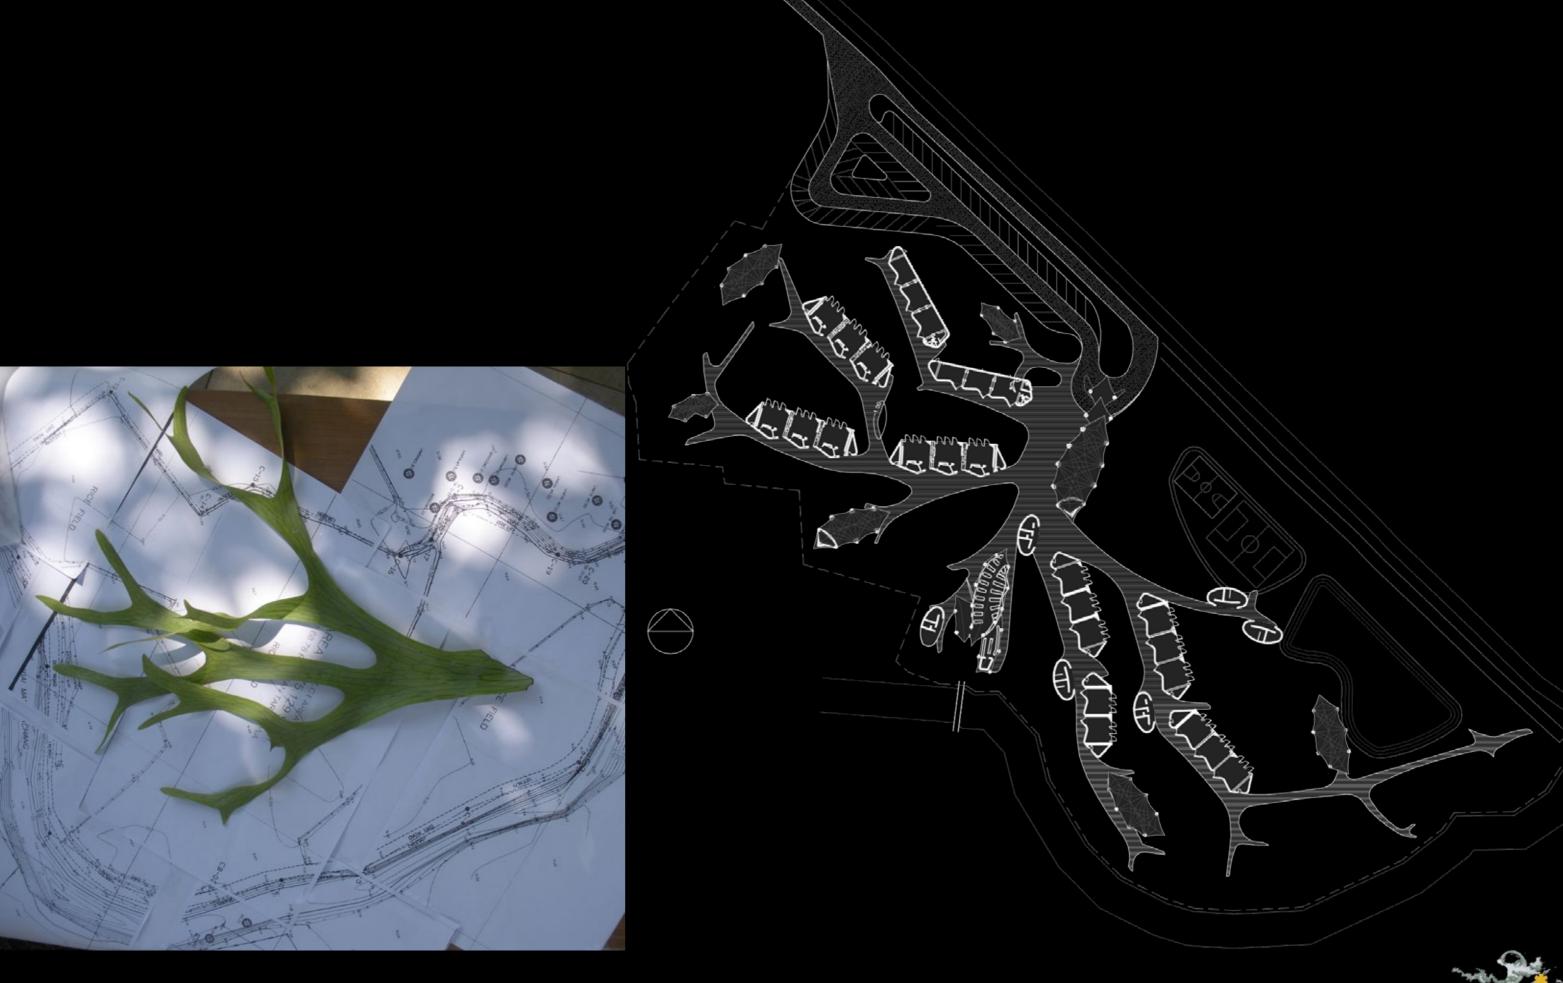

Olav Bruin

masterplan

sala type

classroom type

section AA' main structure

parents sala

section BB'

section CC'