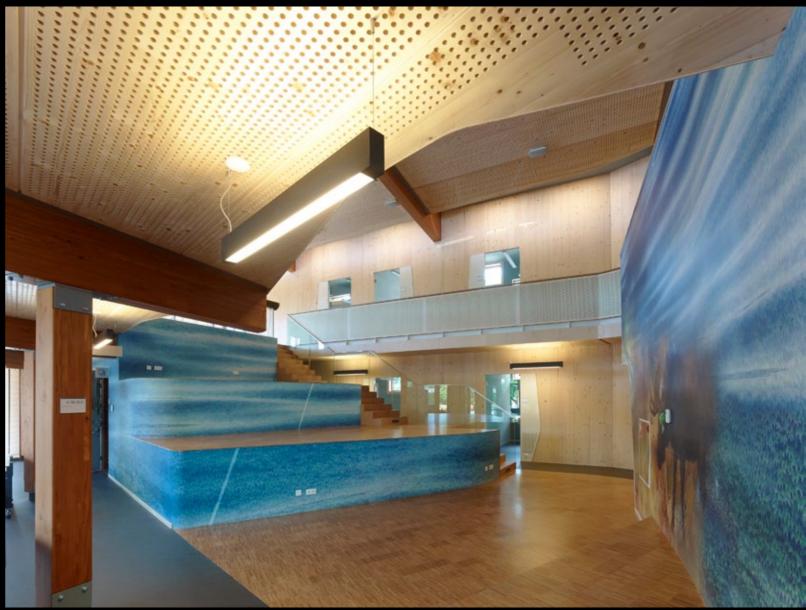

Olav Bruin

masterplan

sala type

classroom type

section AA' main structure

parents sala

section BB'

section CC'