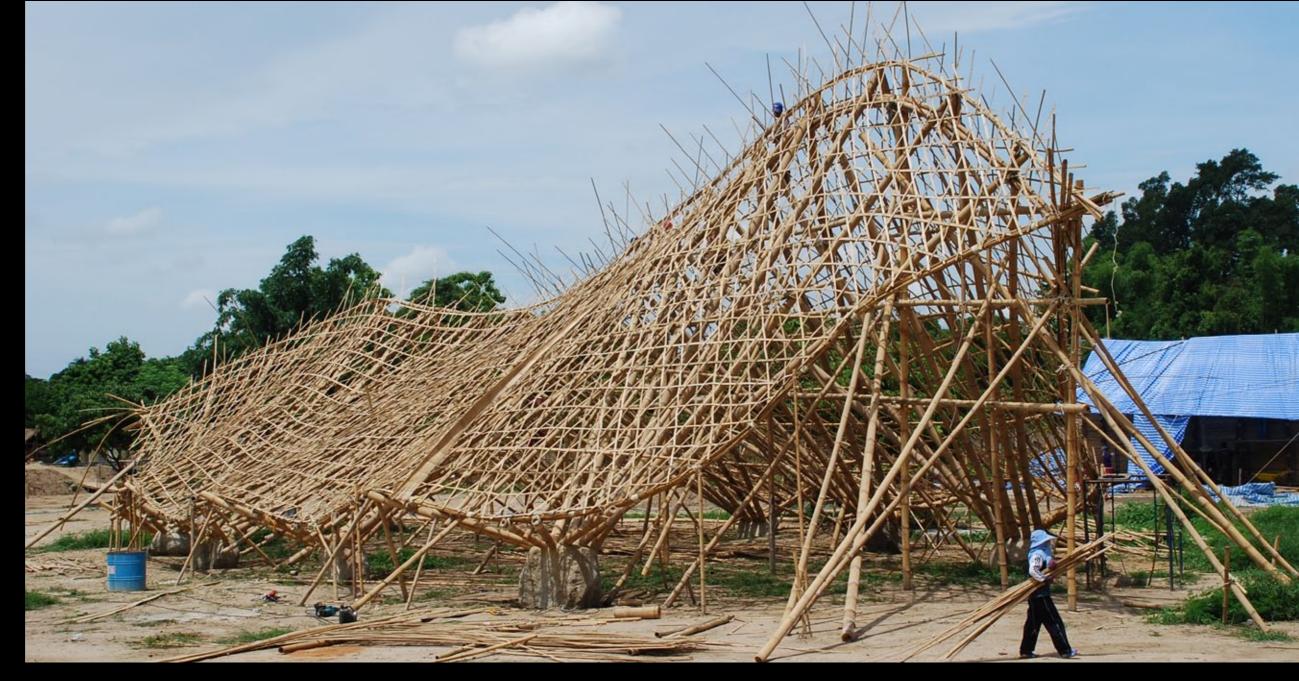

Olav Bruin

masterplan

sala type

classroom type

section AA' main structure

parents sala

section BB'

section CC'