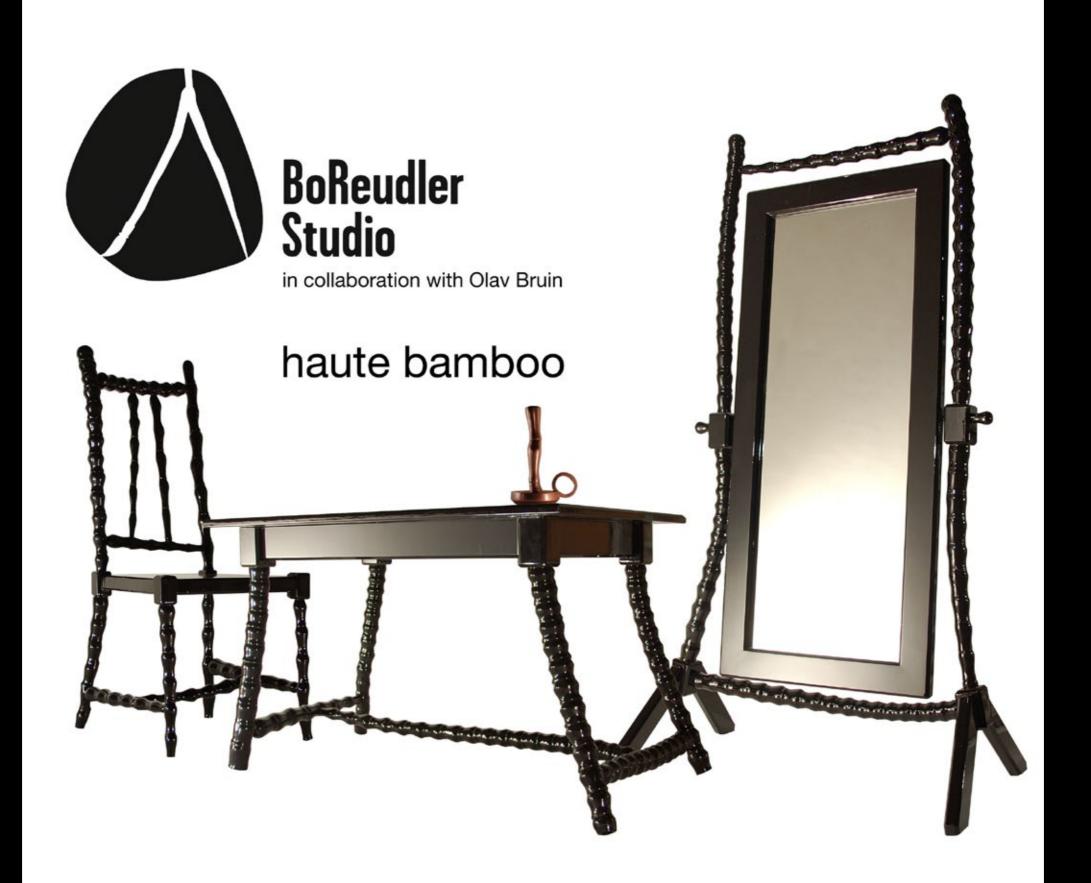

plan structure

section AA'

Nieuw Leyden houses, Leiden NL

Nieuw Leyden houses

solid bamboo (bamboo fibers with resin)

haute bamboo

bambusa ventricosa

haute bamboo

2) sand(blast) until smooth top layer is removed

3) Finish; filling and sanding if necessary, spray paint natural lacquer coating

haute bamboo

bamboo windsor chair