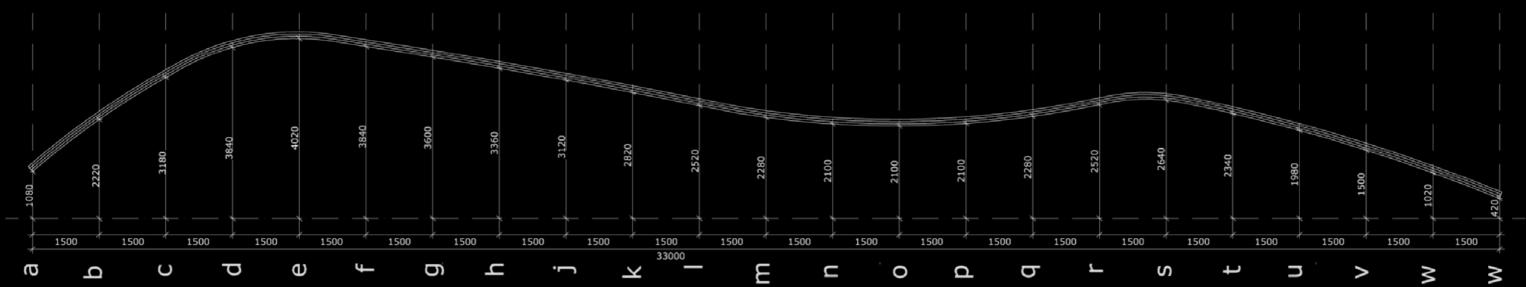

Olav Bruin

masterplan

sala type

classroom type

section AA' main structure

parents sala

section BB'

section CC'