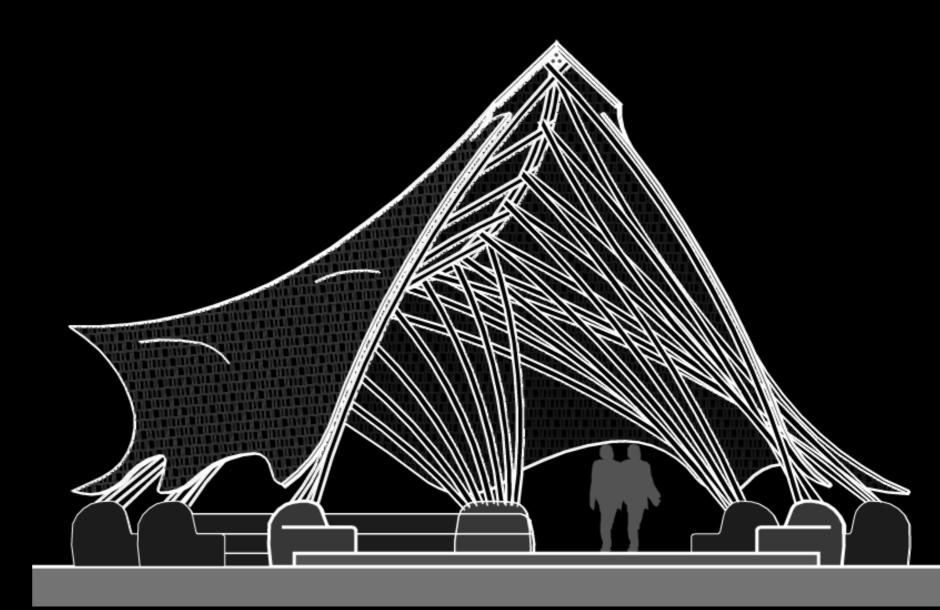

Olav Bruin

masterplan

sala type

classroom type

section AA' main structure

parents sala

section BB'

section CC'