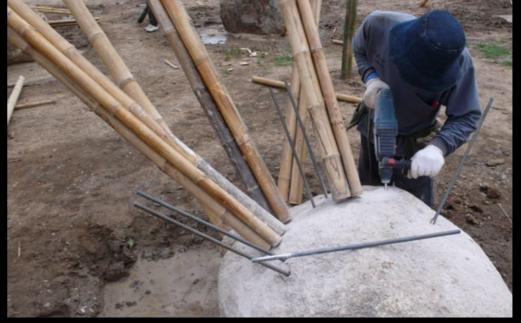

Olav Bruin

masterplan

sala type

classroom type

section AA' main structure

parents sala

section BB'

section CC'