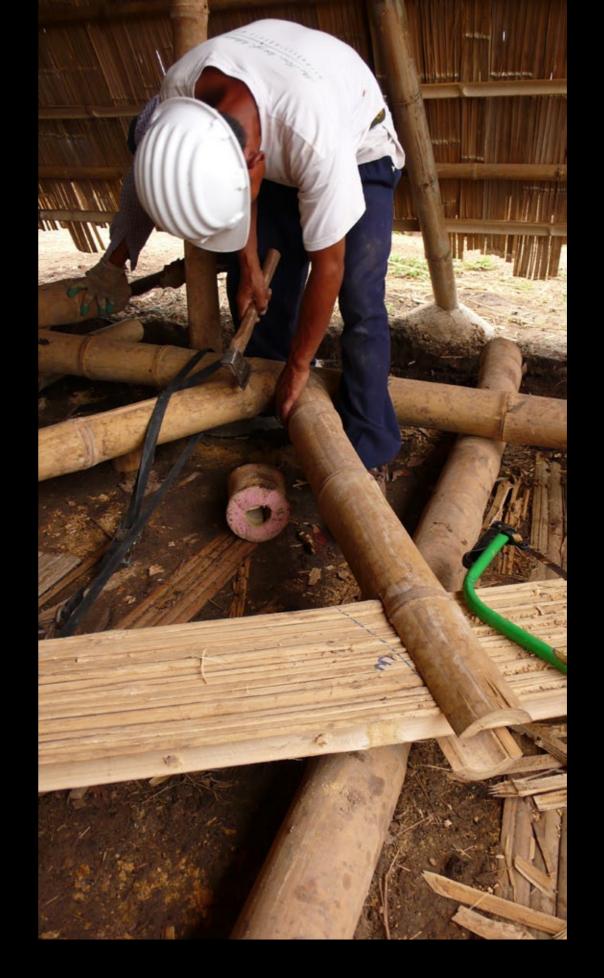

Olav Bruin

masterplan

sala type

classroom type

section AA' main structure

parents sala

section BB'

section CC'