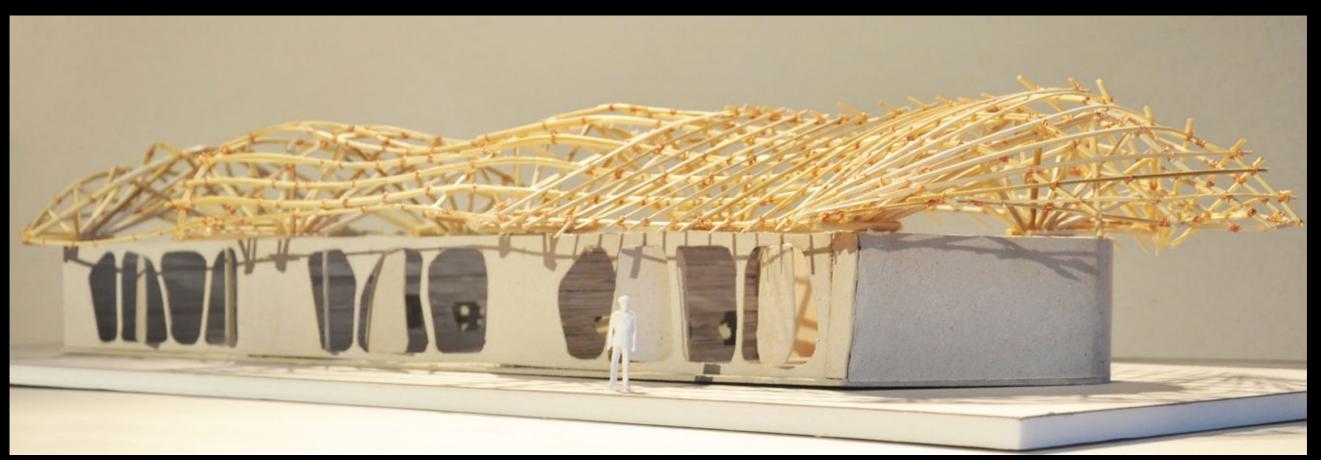

Olav Bruin













masterplan













sala type



classroom type



















section AA' main structure









































parents sala









section BB'



section CC'





plan structure



section AA'



















































































































































Nieuw Leyden houses, Leiden NL





Nieuw Leyden houses





solid bamboo (bamboo fibers with resin)

























haute bamboo

bambusa ventricosa







haute bamboo









2) sand(blast) until smooth top layer is removed



3) Finish; filling and sanding if necessary, spray paint natural lacquer coating







haute bamboo





bamboo windsor chair





## special thanks to

Markus & Tik - founders Panyaden School

CLC – contractor

Ally Taylor