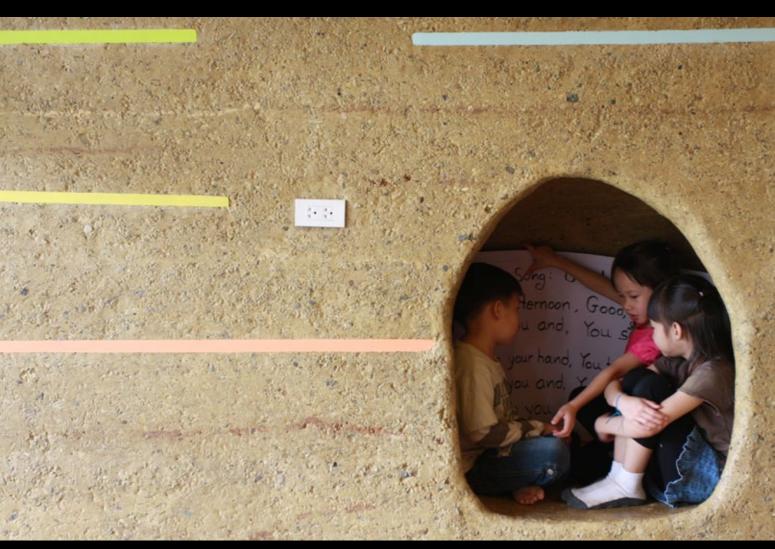

Olav Bruin













masterplan













sala type



classroom type



















section AA' main structure









































parents sala









section BB'



section CC'





plan structure



section AA'



















































































































































Nieuw Leyden houses, Leiden NL





Nieuw Leyden houses





solid bamboo (bamboo fibers with resin)

























haute bamboo

bambusa ventricosa







haute bamboo









2) sand(blast) until smooth top layer is removed



3) Finish; filling and sanding if necessary, spray paint natural lacquer coating







haute bamboo





bamboo windsor chair





## special thanks to

Markus & Tik - founders Panyaden School

CLC – contractor

Ally Taylor – photographer

Mark Emery alias Bambooroo – bamboo specialist

Hanno Burtscher – rammed earth specialist

Jorg Stamm – my bamboo master