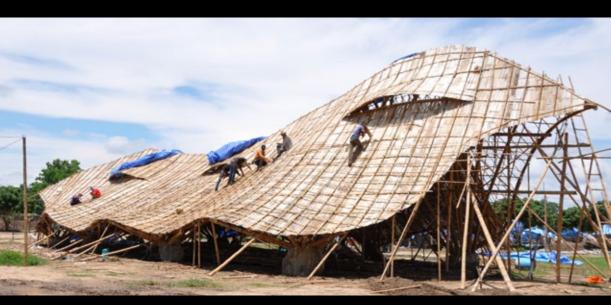

Olav Bruin

masterplan

sala type

classroom type

section AA' main structure

parents sala

section BB'

section CC'