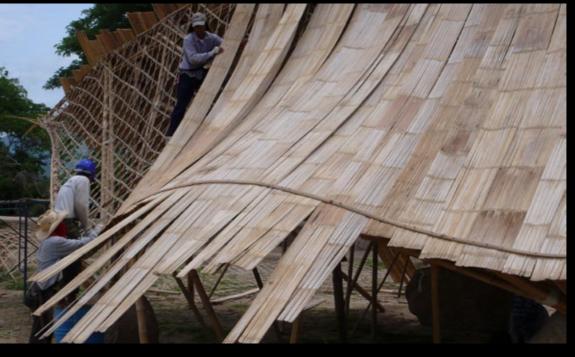

Olav Bruin

masterplan

sala type

classroom type

section AA' main structure

parents sala

section BB'

section CC'