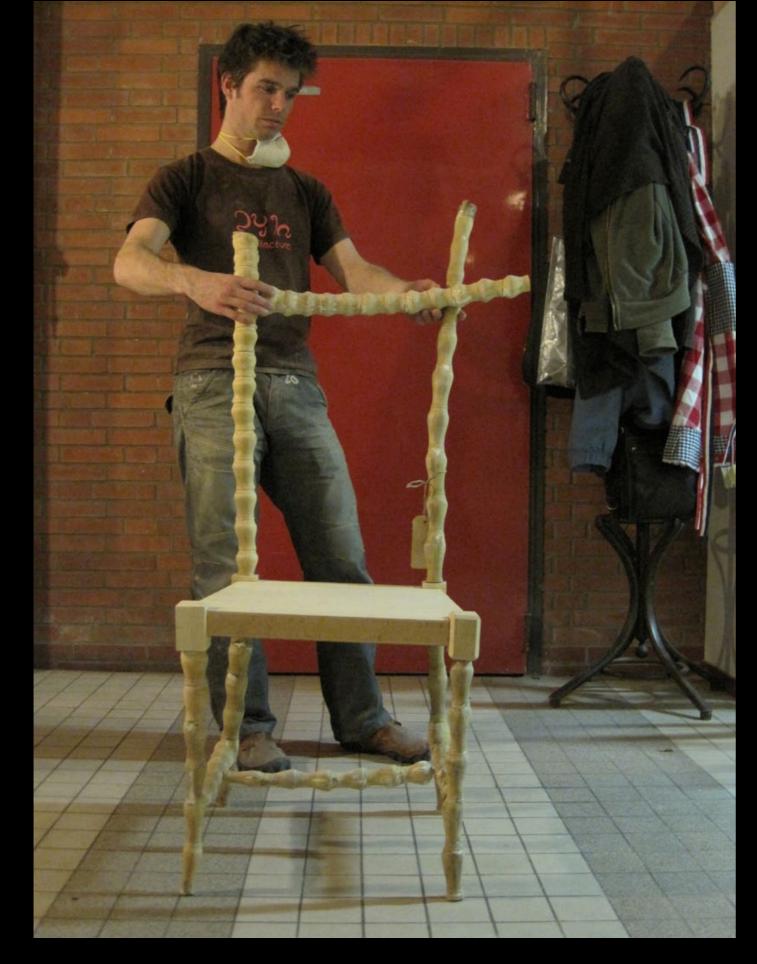

2) sand(blast) until smooth top layer is removed

3) Finish; filling and sanding if necessary, spray paint natural lacquer coating

haute bamboo

bamboo windsor chair