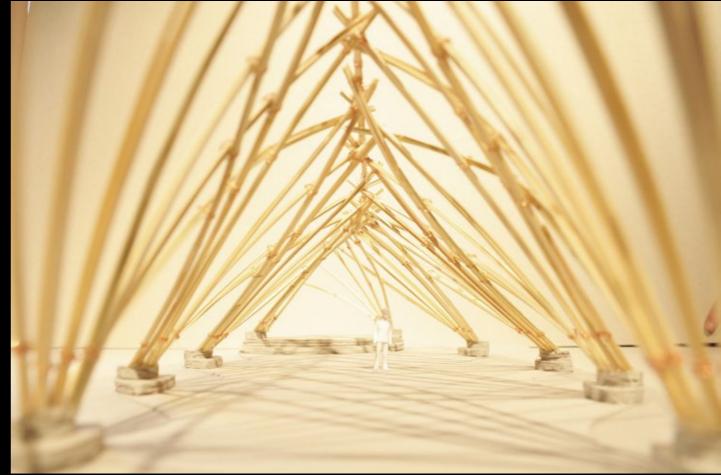

Olav Bruin













masterplan













sala type



classroom type



















section AA' main structure









































parents sala









section BB'



section CC'





plan structure



section AA'



















































































































































Nieuw Leyden houses, Leiden NL





Nieuw Leyden houses





solid bamboo (bamboo fibers with resin)

























haute bamboo

bambusa ventricosa







haute bamboo









2) sand(blast) until smooth top layer is removed



3) Finish; filling and sanding if necessary, spray paint natural lacquer coating







haute bamboo





bamboo windsor chair





## special thanks to

Markus & Tik - founders Panyaden School

CLC – contractor