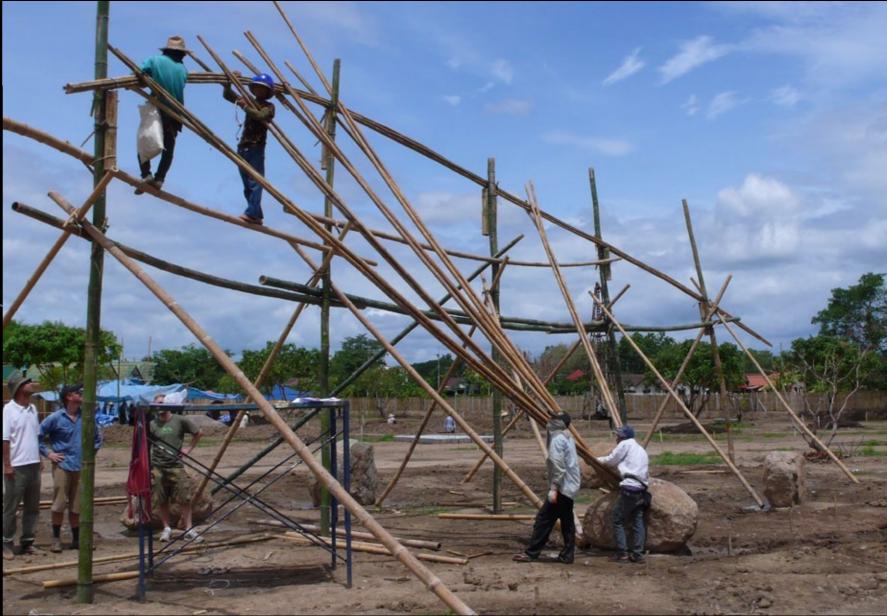

Olav Bruin

masterplan

sala type

classroom type

section AA' main structure

parents sala

section BB'

section CC'