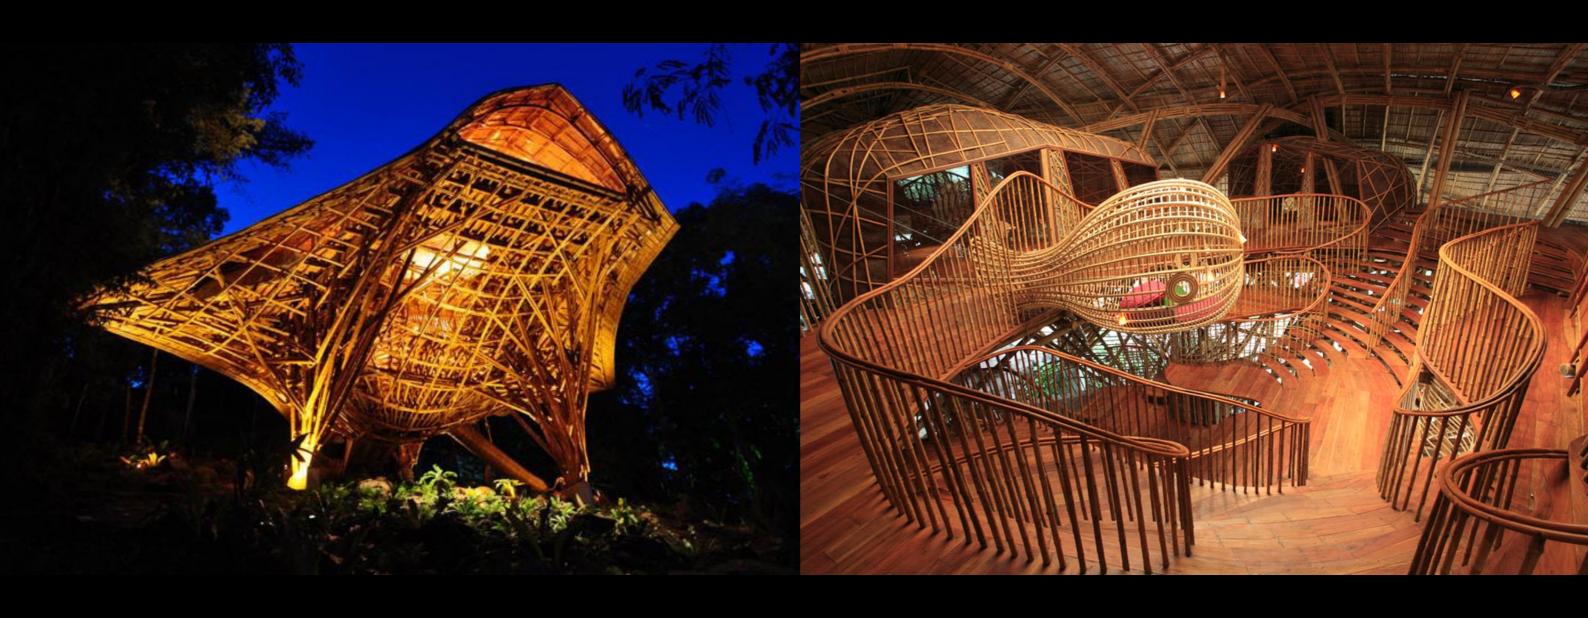

Olav Bruin













masterplan













sala type



classroom type



















section AA' main structure









































parents sala









section BB'



section CC'





plan structure



section AA'



















































































































































Nieuw Leyden houses, Leiden NL





Nieuw Leyden houses





solid bamboo (bamboo fibers with resin)

























haute bamboo

bambusa ventricosa







haute bamboo









2) sand(blast) until smooth top layer is removed



3) Finish; filling and sanding if necessary, spray paint natural lacquer coating







haute bamboo





bamboo windsor chair





## special thanks to

Markus & Tik - founders