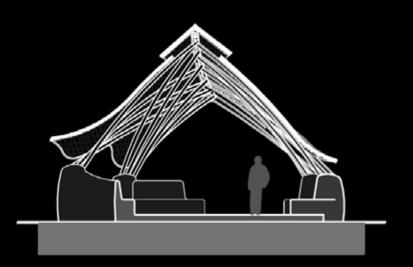

Olav Bruin

masterplan

sala type

classroom type

section AA' main structure

parents sala

section BB'

section CC'