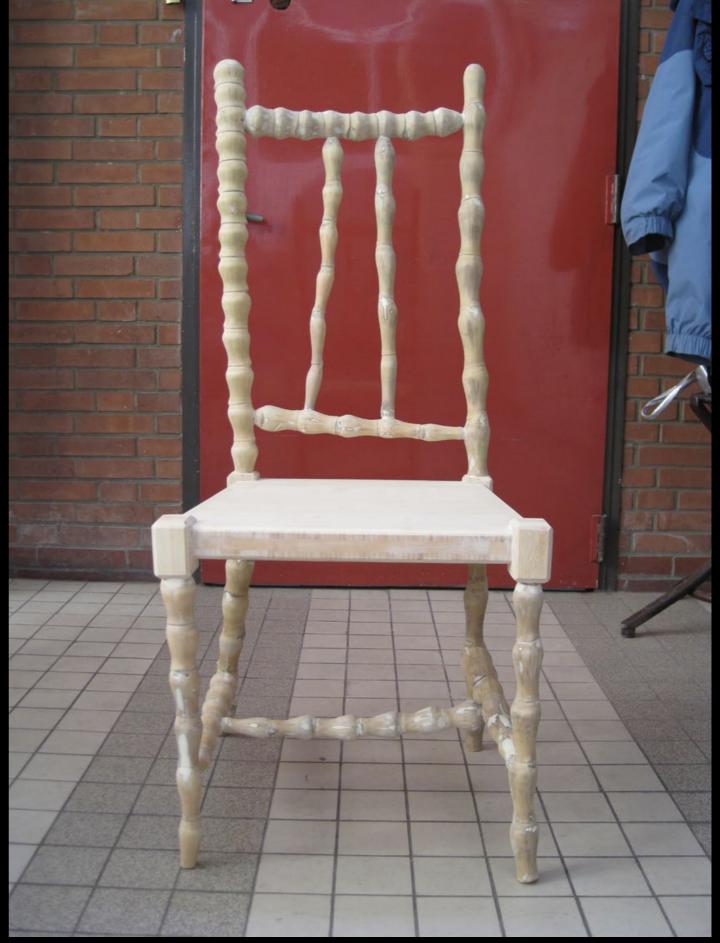

2) sand(blast) until smooth top layer is removed

3) Finish; filling and sanding if necessary, spray paint natural lacquer coating

haute bamboo

bamboo windsor chair