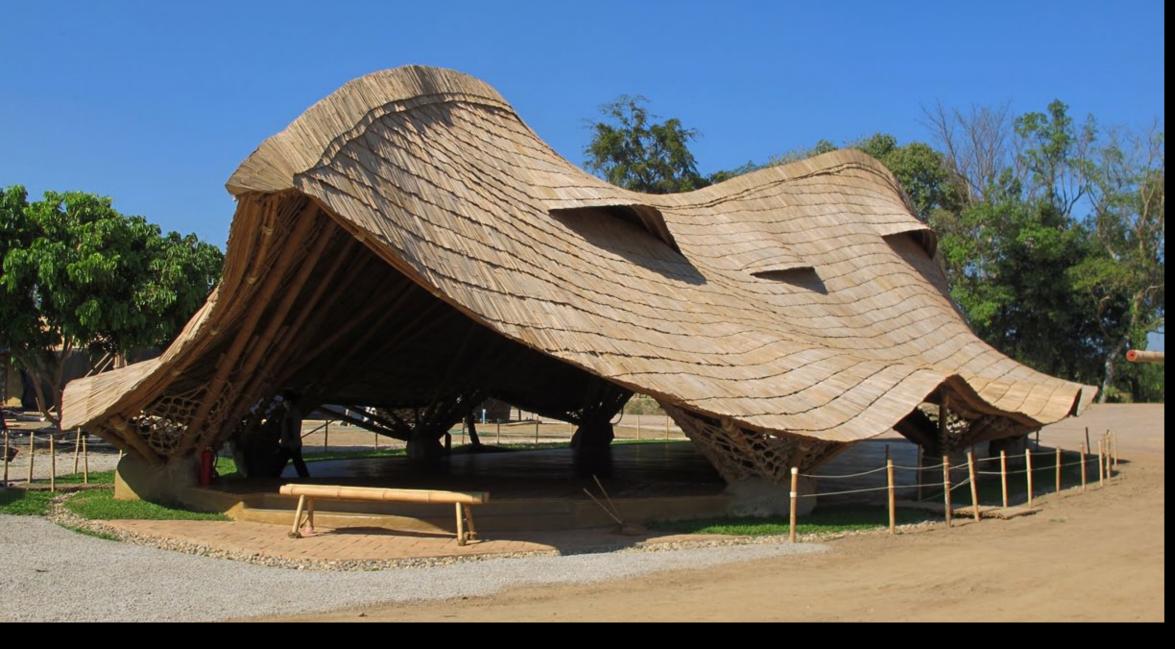

Olav Bruin

masterplan

sala type

classroom type

section AA' main structure

parents sala

section BB'

section CC'