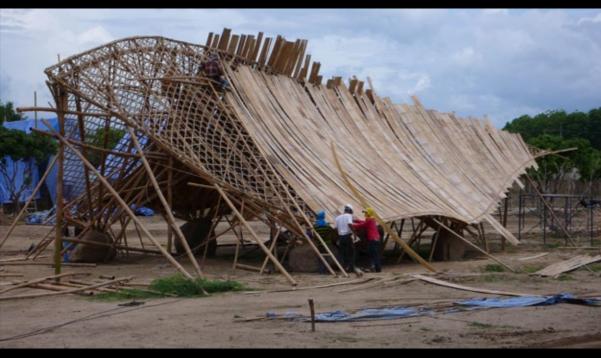

Olav Bruin

masterplan

sala type

classroom type

section AA' main structure

parents sala

section BB'

section CC'