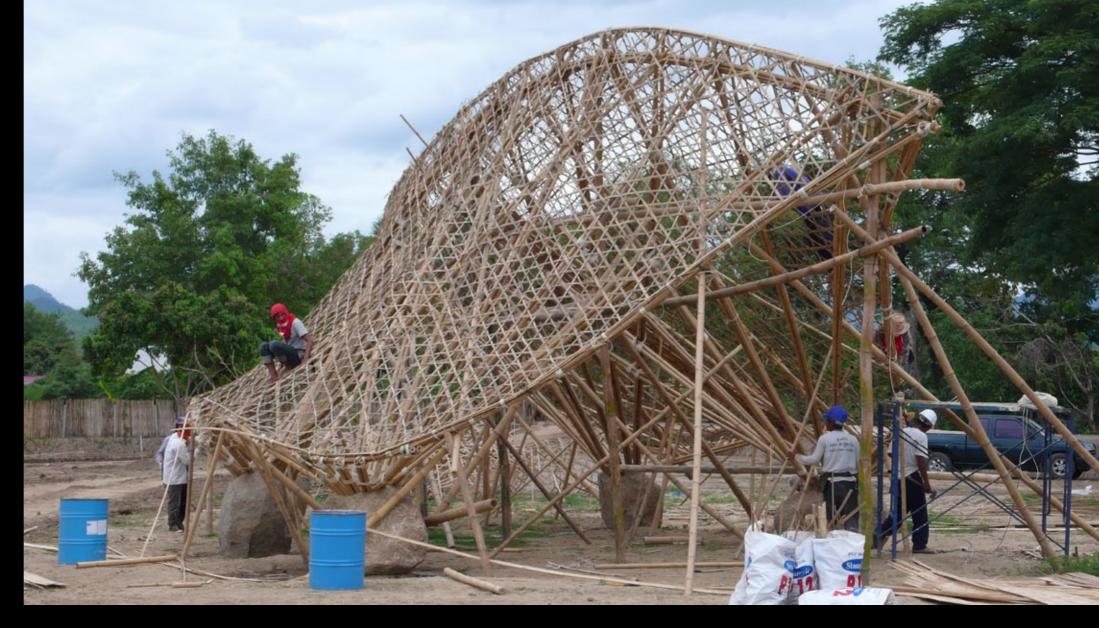

Olav Bruin

masterplan

sala type

classroom type

section AA' main structure

parents sala

section BB'

section CC'